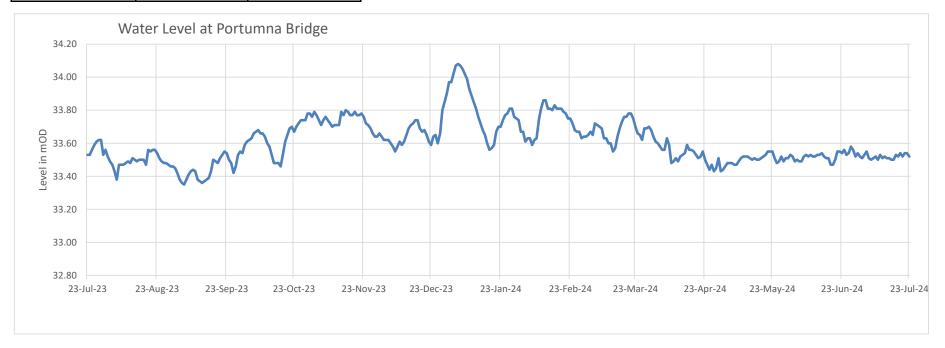

Current Water Level at Portumna Bridge

| 23-Jul-24 09:00:00 | 33.52 | mOD |
|--------------------|-------|-----|
|                    |       |     |

2. Note that ESB water levels are referenced to Poolbeg datum.

| Last 30 readings for Water Level at Portumna Bridge |       |       |
|-----------------------------------------------------|-------|-------|
| Timestamp                                           | Value | Units |
| 23-Jul-24 09:00:00                                  | 33.52 | mOD   |
| 22-Jul-24 09:00:00                                  | 33.54 | mOD   |
| 21-Jul-24 09:00:00                                  | 33.54 | mOD   |
| 20-Jul-24 09:00:00                                  | 33.52 | mOD   |
| 19-Jul-24 09:00:00                                  | 33.54 | mOD   |
| 18-Jul-24 09:00:00                                  | 33.52 | mOD   |
| 17-Jul-24 09:00:00                                  | 33.53 | mOD   |
| 16-Jul-24 09:00:00                                  | 33.50 | mOD   |
| 15-Jul-24 09:00:00                                  | 33.50 | mOD   |
| 14-Jul-24 09:00:00                                  | 33.51 | mOD   |
| 13-Jul-24 09:00:00                                  | 33.51 | mOD   |
| 12-Jul-24 09:00:00                                  | 33.52 | mOD   |
| 11-Jul-24 09:00:00                                  | 33.51 | mOD   |
| 10-Jul-24 09:00:00                                  | 33.53 | mOD   |
| 09-Jul-24 09:00:00                                  | 33.50 | mOD   |
| 08-Jul-24 09:00:00                                  | 33.52 | mOD   |
| 07-Jul-24 09:00:00                                  | 33.51 | mOD   |
| 06-Jul-24 09:00:00                                  | 33.50 | mOD   |
| 05-Jul-24 09:00:00                                  | 33.51 | mOD   |
| 04-Jul-24 09:00:00                                  | 33.55 | mOD   |
| 03-Jul-24 09:00:00                                  | 33.53 | mOD   |
| 02-Jul-24 09:00:00                                  | 33.51 | mOD   |
| 01-Jul-24 09:00:00                                  | 33.52 | mOD   |
| 30-Jun-24 09:00:00                                  | 33.54 | mOD   |
| 29-Jun-24 09:00:00                                  | 33.52 | mOD   |
| 28-Jun-24 09:00:00                                  | 33.56 | mOD   |
| 27-Jun-24 09:00:00                                  | 33.58 | mOD   |
| 26-Jun-24 09:00:00                                  | 33.54 | mOD   |
| 25-Jun-24 09:00:00                                  | 33.53 | mOD   |
| 24-Jun-24 09:00:00                                  | 33.56 | mOD   |