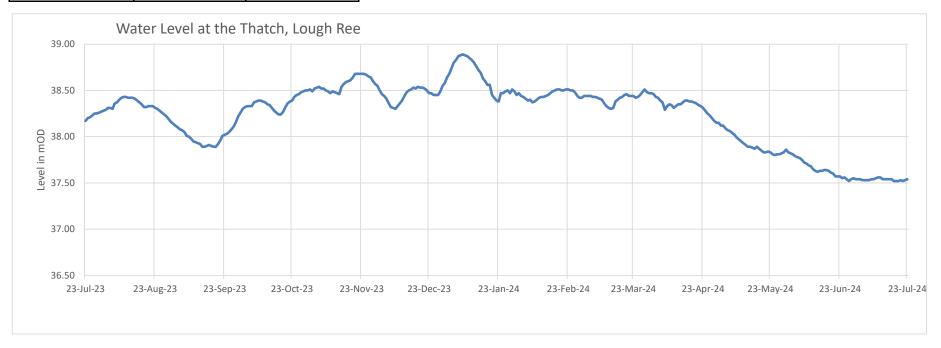

Current Water Level at the Thatch, Lough Ree

| 23-Jul-24 09:00:00 | 37.54 | mOD |
|--------------------|-------|-----|
|                    | 07.0. |     |

2. Note that ESB water levels are referenced to Poolbeg datum.

| Last 30 readings for N |       |       |
|------------------------|-------|-------|
| Timestamp              | Value | Units |
| 23-Jul-24 09:00:00     | 37.54 | mOD   |
| 22-Jul-24 09:00:00     | 37.53 | mOD   |
| 21-Jul-24 09:00:00     | 37.52 | mOD   |
| 20-Jul-24 09:00:00     | 37.53 | mOD   |
| 19-Jul-24 09:00:00     | 37.52 | mOD   |
| 18-Jul-24 09:00:00     | 37.52 | mOD   |
| 17-Jul-24 09:00:00     | 37.52 | mOD   |
| 16-Jul-24 09:00:00     | 37.54 | mOD   |
| 15-Jul-24 09:00:00     | 37.54 | mOD   |
| 14-Jul-24 09:00:00     | 37.54 | mOD   |
| 13-Jul-24 09:00:00     | 37.54 | mOD   |
| 12-Jul-24 09:00:00     | 37.54 | mOD   |
| 11-Jul-24 09:00:00     | 37.56 | mOD   |
| 10-Jul-24 09:00:00     | 37.56 | mOD   |
| 09-Jul-24 09:00:00     | 37.55 | mOD   |
| 08-Jul-24 09:00:00     | 37.54 | mOD   |
| 07-Jul-24 09:00:00     | 37.54 | mOD   |
| 06-Jul-24 09:00:00     | 37.53 | mOD   |
| 05-Jul-24 09:00:00     | 37.53 | mOD   |
| 04-Jul-24 09:00:00     | 37.53 | mOD   |
| 03-Jul-24 09:00:00     | 37.53 | mOD   |
| 02-Jul-24 09:00:00     | 37.54 | mOD   |
| 01-Jul-24 09:00:00     | 37.54 | mOD   |
| 30-Jun-24 09:00:00     | 37.54 | mOD   |
| 29-Jun-24 09:00:00     | 37.55 | mOD   |
| 28-Jun-24 09:00:00     | 37.54 | mOD   |
| 27-Jun-24 09:00:00     | 37.52 | mOD   |
| 26-Jun-24 09:00:00     | 37.54 | mOD   |
| 25-Jun-24 09:00:00     | 37.56 | mOD   |
| 24-Jun-24 09:00:00     | 37.55 | mOD   |